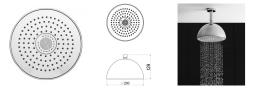

### **PRODUCT IMAGES**

Size

#### BT200R05-BTHN

- Modern, organic design
- 200 mm. diameter rain spray
- Innovative technology with patented cartridge
  - Nikles "Easy-to-Clean" technology
- Perfect sound experience with high performance speaker
  - Standard swivel connection G 1/2 for easy installation
    - 12 l./min. flow limiter