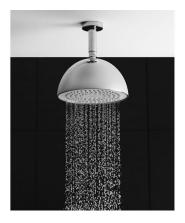

**SHOWER HEAD SOUND ROUND 200** 

#### BT200R05-BTHN

- Modern, organic design
- 200 mm. diameter rain spray
- Innovative technology with patented cartridge
  - Nikles "Easy-to-Clean" technology
- Perfect sound experience with high performance speaker
  - Standard swivel connection G 1/2 for easy installation
    - 12 l./min. flow limiter

- Integrated Bluetooth® function
  - Phone function
- Turbine technology to avoid external power supply