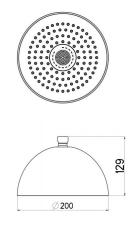

### **PRODUCT IMAGES**

Size

#### BT200R05-BTHN

- Modern, organic design
- 200 mm. diameter rain spray
- Innovative technology with patented cartridge
  - Nikles "Easy-to-Clean" technology
- Perfect sound experience with high performance speaker
  - Standard swivel connection G 1/2 for easy installation
    - 12 l./min. flow limiter