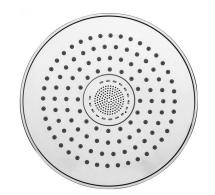

## **PRODUCT IMAGES**

#### BT200R05-BTHN

- Modern, organic design
- 200 mm. diameter rain spray
- Innovative technology with patented cartridge
  - Nikles "Easy-to-Clean" technology
- Perfect sound experience with high performance speaker
  - Standard swivel connection G 1/2 for easy installation
    - 12 l./min. flow limiter