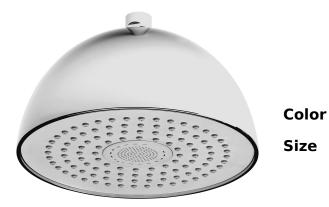

**SHOWER HEAD SOUND ROUND 200** 

### **ADDITIONAL INFORMATION**

Chrome

200mm

Categories: Head Showers, Sound Tags: Easy-to-clean, Sound

#### BT200R05-BTHN

- Modern, organic design
- 200 mm. diameter rain spray
- Innovative technology with patented cartridge
  - Nikles "Easy-to-Clean" technology
- Perfect sound experience with high performance speaker
  - Standard swivel connection G 1/2 for easy installation
    - 12 l./min. flow limiter